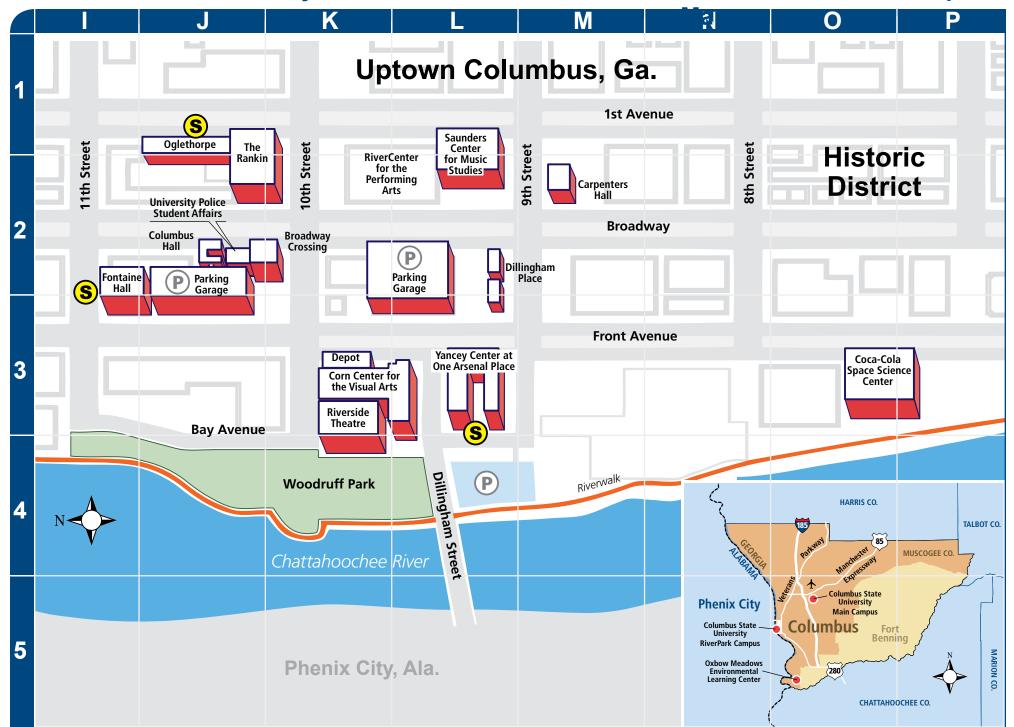

# 2014-15 Main Campus Legend

- **D4** Arnold Hall (Academics)
- J2 Broadway Crossing (Student Housing)
- M2 Carpenters Hall (Communication)
- E3 Center for Commerce and Technology (D. Abbott Turner College of Business, TSYS School of Computer Science, Information Technology)
- D2 Charles B. Morrow Club House (Athletics)
- E4 Clearview II (Academics)
- **D3** Thomas Y. Whitley Clock Tower
- J2 Columbus Hall (Student Housing)
- H4 Command College (Georgia Law Enforcement)
- K3 Corn Center for the Visual Arts
- H5 Courtyard I (Student Housing)
- **G5 Courtyard North** (Student Housing)
- G2 Courtyard II (Student Housing)
- F3 CSU International House
- **03** CSU's Coca-Cola Space Science Center
- **D2** Cunningham Center
- E3 Davidson Student Center (Bookstore, Cafeteria, Printing Services)
- K3 Depot
- L2 Dillingham Place
- **B5 Elizabeth Bradley Turner Center** (Continuing Education)
- **D4** Faculty Office Building
- I2 Fontaine Hall (Student Housing)
- E2 Frank G. Lumpkin Jr. Center (Athletics)
- J2 Front Ave. Parking Garage (Uptown Columbus)
- **D3** Health and Wellness Center (Academics)
- **D4** Howard Hall (Academics)
- C4 IIIges Hall (Academics)
- E5 Jordan Hall (College of Education and Health

#### Professions)

- **E5** LeNoir Annex (Academics)
- E4 LeNoir Hall (College of Letters and Sciences)
- F4 Mock Recreation Pavilion
- J2 Oglethorpe (Student Housing)
- 05 Oxbow Meadows Environmental Learning Center
- E2 Parking Deck
- **C3** Plant Operations
- **D2** Ragsdale Field (Baseball)
- J1 The Rankin (Atrium, Bookstore, Rankin Arts Center, Rankin Gardens and Student Housing)
- F4 Recreation/Intramural Field
- **B4** Regional Law Enforcement Training Center
- H5 Residence Life Office
- D3 Richards Hall (Administration)
- K3 Riverside Theatre
- L1 Saunders Center for Music Studies (Schwob School of Music)
- E3 Schuster Student Success Center (Academic Center of Excellence, Center for Career Development, Counseling Center, Honors Program, Servant Leadership)
- **D4** Schwob Memorial Library
- E4 Stanley Hall (Academics, ROTC)
- E2 Student Recreation Center
- D4 Tucker Hall (Student Health Center, Graduate School, Faculty Center)
- E3 University Hall (Academics, Admissions, Financial Aid, Registration, Student Account Services, Veterans Affairs, Welcome Center)
- **B4** University Police

- J2 University Police (CSU RiverPark campus)
- **B2** Walden Soccer Complex
- **B3** Warehouse/Receiving (Moving, Post Office)
- **D3 Woodall Hall** (Academics)
- D3 Woodruff Gym (Greek Life, Intramurals)
- L3 Yancey Center at One Arsenal Place (College of the Arts, Departments of Art, Theatre, History and Geography)

| LEGEND        |                |  |  |  |  |  |  |
|---------------|----------------|--|--|--|--|--|--|
| Airport       | Parking garage |  |  |  |  |  |  |
| A Bridge      | Parking        |  |  |  |  |  |  |
| Euilding      | - Road         |  |  |  |  |  |  |
| Clock tower   | Riverwalk      |  |  |  |  |  |  |
| Green space   | Shuttle stop   |  |  |  |  |  |  |
| Health center | Water          |  |  |  |  |  |  |