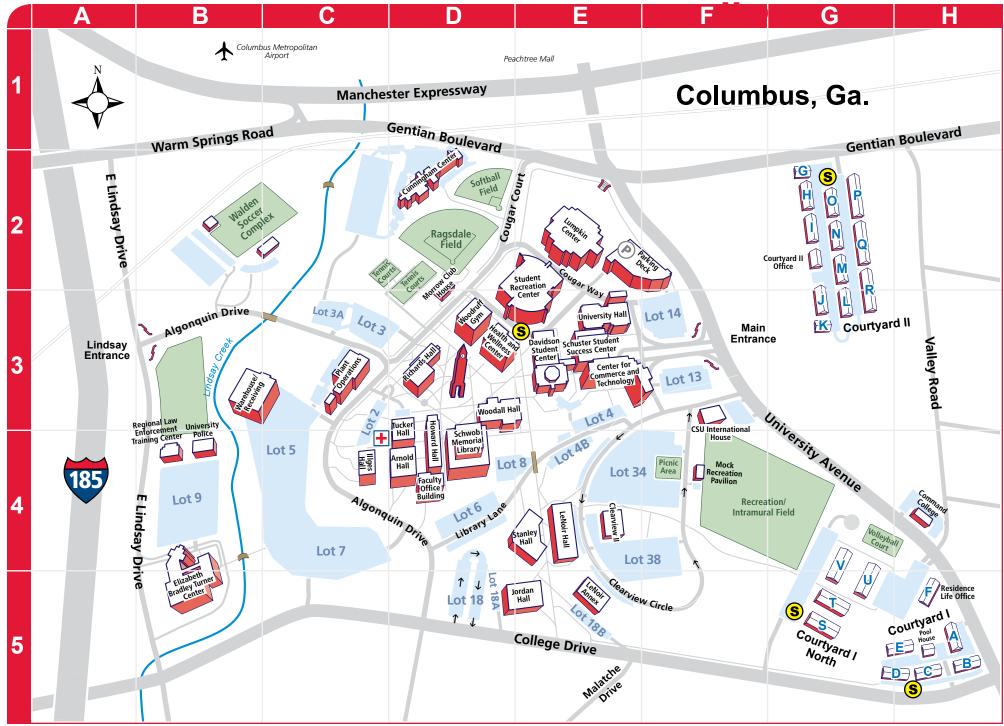

# 2014-15 Main Campus Legend

- **D4** Arnold Hall (Academics)
- J2 Broadway Crossing (Student Housing)
- M2 Carpenters Hall (Communication)
- E3 Center for Commerce and Technology (D. Abbott Turner College of Business, TSYS School of Computer Science, Information Technology)
- D2 Charles B. Morrow Club House (Athletics)
- E4 Clearview II (Academics)
- **D3** Thomas Y. Whitley Clock Tower
- J2 Columbus Hall (Student Housing)
- H4 Command College (Georgia Law Enforcement)
- K3 Corn Center for the Visual Arts
- H5 Courtyard I (Student Housing)
- **G5 Courtyard North** (Student Housing)
- G2 Courtyard II (Student Housing)
- F3 CSU International House
- **03** CSU's Coca-Cola Space Science Center
- **D2** Cunningham Center
- E3 Davidson Student Center (Bookstore, Cafeteria, Printing Services)
- K3 Depot
- L2 Dillingham Place
- **B5 Elizabeth Bradley Turner Center** (Continuing Education)
- **D4** Faculty Office Building
- I2 Fontaine Hall (Student Housing)
- E2 Frank G. Lumpkin Jr. Center (Athletics)
- J2 Front Ave. Parking Garage (Uptown Columbus)
- **D3** Health and Wellness Center (Academics)
- **D4** Howard Hall (Academics)
- C4 IIIges Hall (Academics)
- E5 Jordan Hall (College of Education and Health

#### Professions)

- **E5** LeNoir Annex (Academics)
- E4 LeNoir Hall (College of Letters and Sciences)
- F4 Mock Recreation Pavilion
- J2 Oglethorpe (Student Housing)
- 05 Oxbow Meadows Environmental Learning Center
- E2 Parking Deck
- **C3** Plant Operations
- **D2** Ragsdale Field (Baseball)
- J1 The Rankin (Atrium, Bookstore, Rankin Arts Center, Rankin Gardens and Student Housing)
- F4 Recreation/Intramural Field
- **B4** Regional Law Enforcement Training Center
- H5 Residence Life Office
- D3 Richards Hall (Administration)
- K3 Riverside Theatre
- L1 Saunders Center for Music Studies (Schwob School of Music)
- E3 Schuster Student Success Center (Academic Center of Excellence, Center for Career Development, Counseling Center, Honors Program, Servant Leadership)
- **D4** Schwob Memorial Library
- E4 Stanley Hall (Academics, ROTC)
- E2 Student Recreation Center
- D4 Tucker Hall (Student Health Center, Graduate School, Faculty Center)
- E3 University Hall (Academics, Admissions, Financial Aid, Registration, Student Account Services, Veterans Affairs, Welcome Center)
- **B4** University Police

- J2 University Police (CSU RiverPark campus)
- **B2** Walden Soccer Complex
- **B3** Warehouse/Receiving (Moving, Post Office)
- **D3 Woodall Hall** (Academics)
- D3 Woodruff Gym (Greek Life, Intramurals)
- L3 Yancey Center at One Arsenal Place (College of the Arts, Departments of Art, Theatre, History and Geography)

| LEGEND        |                |  |  |  |  |  |  |
|---------------|----------------|--|--|--|--|--|--|
| Airport       | Parking garage |  |  |  |  |  |  |
| A Bridge      | Parking        |  |  |  |  |  |  |
| Euilding      | - Road         |  |  |  |  |  |  |
| Clock tower   | Riverwalk      |  |  |  |  |  |  |
| Green space   | Shuttle stop   |  |  |  |  |  |  |
| Health center | Water          |  |  |  |  |  |  |